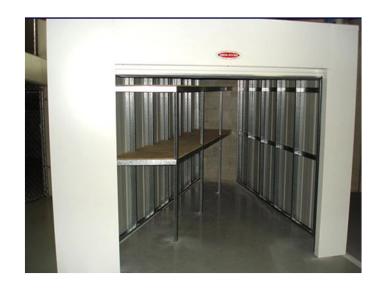

#### Roller Door - Sliding Door - Outdoor Lockers: Available All Sizes

- Freestanding or Fixed
- Full Waterproof/Termite Proof Flooring
- Additional Shelves/Any Configuration
- Raised Above Ground for Cleaning
- 2 Shelves Standard
- Storage for Stand Up Items