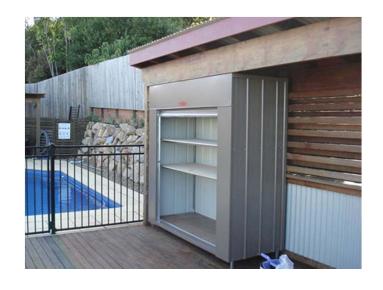

#### Roller Door - Sliding Door - Outdoor Lockers: Available All Sizes

- Freestanding or Fixed
- Full Waterproof/Termite Proof Flooring
- Additional Shelves/Any Configuration
- Raised Above Ground for Cleaning
- 2 Shelves Standard
- Storage for Stand Up Items

# OUTDOOR - \*Also available in flat pack

Standard size – Height 2200mm plus 100-150 feet Width 2650mm Depth 900mm
Sizes can be adjusted to suit individual requirements

Easy open access

Key lockable roller door

One piece colorbond waterproof roof panel