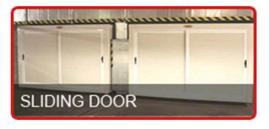

### **SLIDING DOOR CAR PARK**

Standard size – **Height** 2000mm plus 100-150 feet **Width** 2650mm **Depth** 900mm.

Sizes can be customised to suit individual requirements

No internal loss of space

Security door frames

Key lockable door