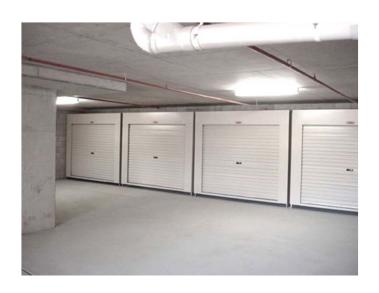

### **ROLLER DOOR CAR PARK**

Standard size – **Height** 2200mm plus 100-150 feet **Width** 2650mm **Depth** 900mm.

Sizes can be customised to suit individual requirements

Easy open access

Key lockable roller door

## **MULTIPLE LOCKERS**

Uniform design.
Neat and tidy appearance.

Raised for cleaning purposes.