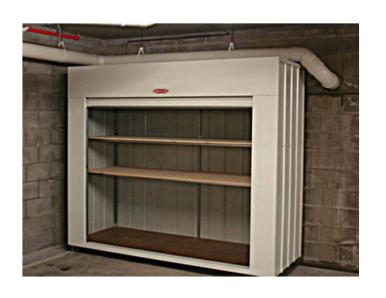

#### Roller Door - Sliding Door - Outdoor Lockers: Available All Sizes

- Freestanding or Fixed
- Full Waterproof/Termite Proof Flooring
- Additional Shelves/Any Configuration
- Raised Above Ground for Cleaning
- 2 Shelves Standard
- Storage for Stand Up Items