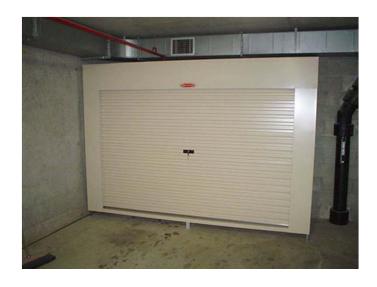

### **ROLLER DOOR CAR PARK**

Standard size – **Height** 2200mm plus 100-150 feet **Width** 2650mm **Depth** 900mm.

Sizes can be customised to suit individual requirements

Easy open access

Key lockable roller door