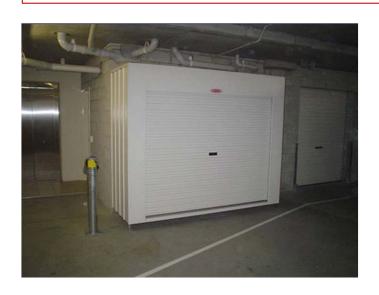

### **ROLLER DOOR CAR PARK**

Standard size – **Height** 2200mm plus 100-150 feet **Width** 2650mm **Depth** 900mm.

Sizes can be customised to suit individual requirements

Easy open access

Key lockable roller door