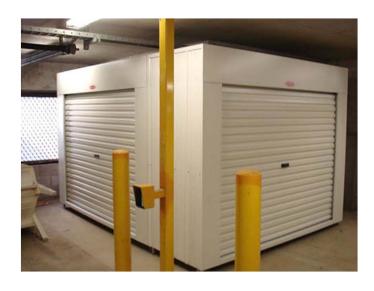

### **ROLLER DOOR CAR PARK**

Standard size – **Height** 2200mm plus 100-150 feet **Width** 2650mm **Depth** 900mm.

Sizes can be customised to suit individual requirements

Easy open access

Key lockable roller door

## **MULTIPLE LOCKERS**

Uniform design.
Neat and tidy appearance.

Raised for cleaning purposes.