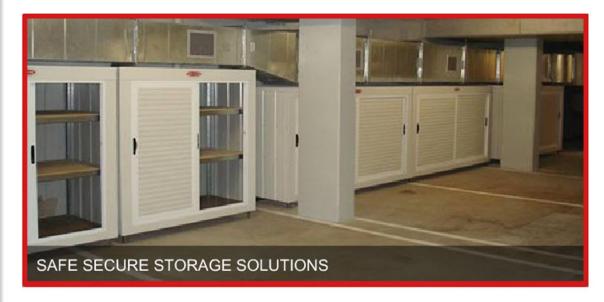

## SAFE - SECURE - STORAGE SPECIALISTS

Car park storage in areas of residential apartment basements and commercial basements are often limited. **Qwik - Store Custom Storage Lockers** has a range of car park storage lockers which can be installed to maximize your available space, no matter how awkward it may seem.

#### Commercial Developments & Residential Apartment Car Parks:

CREATE AN AESTHETICALLY PLEASING, UNIFORM APPEARANCE THROUGHOUT YOUR CAR PARK

- To Suit Body Corporate Requirements
- Manager's Enclosures/Storage
- Business Records Archive Storage
- Medical & Legal Archive Storage
- Kindergarten/School Equipment

#### Roller Door - Sliding Door - Outdoor Lockers: Available All Sizes

- Freestanding or Fixed
- Full Waterproof/Termite Proof Flooring
- Additional Shelves/Any Configuration
- Raised Above Ground for Cleaning
- 2 Shelves Standard
- Storage for Stand Up Items

## **MULTIPLE LOCKERS**

Uniform design.
Neat and tidy appearance.

Raised for cleaning purposes.