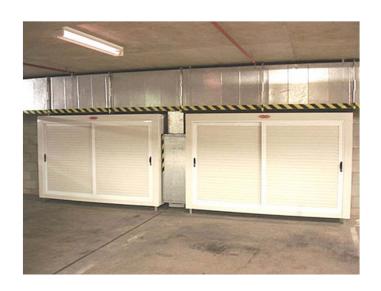

### **SLIDING DOOR CAR PARK**

Standard size – **Height** 2000mm plus 100-150 feet **Width** 2650mm **Depth** 900mm.

Sizes can be customised to suit individual requirements

No internal loss of space

Security door frames

## **MULTIPLE LOCKERS**

Uniform design.
Neat and tidy appearance.

Raised for cleaning purposes.