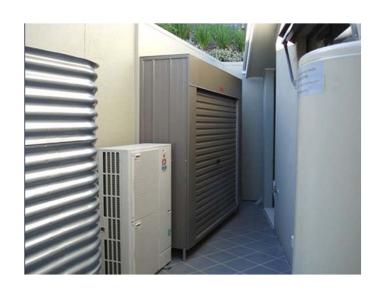

#### Roller Door - Sliding Door - Outdoor Lockers: Available All Sizes

- Freestanding or Fixed
- Full Waterproof/Termite Proof Flooring
- Additional Shelves/Any Configuration
- Raised Above Ground for Cleaning
- 2 Shelves Standard
- Storage for Stand Up Items

#### Outdoor Garden Units - Under Eaves or Carports - Narrow Spaces:

Storage of Garden Tools, Motor Mowers, Wheelbarrows, Swimming Pool Gear, Bikes, Golf Clubs, Camping Gear Storage - whatever you want.