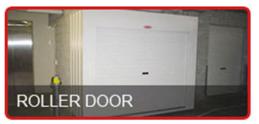

### **ROLLER DOOR CAR PARK**

Standard size – **Height** 2200mm plus 100-150 feet **Width** 2650mm **Depth** 900mm.

Sizes can be customised to suit individual requirements

Easy open access

Key lockable roller door