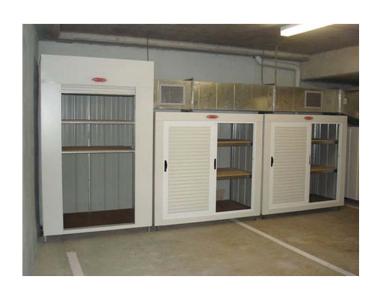

## **OVER BONNET CAR PARK**

Wall mounted or freestanding
Shelving optional
Key lockable door
Made to required sizes

### **SLIDING DOOR CAR PARK**

Standard size – **Height** 2000mm plus 100-150 feet **Width** 2650mm **Depth** 900mm.

Sizes can be customised to suit individual requirements

No internal loss of space

Security door frames

## **CUSTOMIZED DESIGNS**

Tell us about your specific requirements and design.

Customised to suit any space.

Without the custom price.