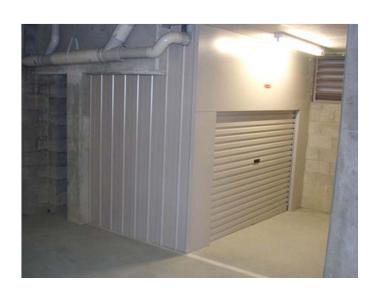

### **SLIDING DOOR CAR PARK**

Standard size – **Height** 2000mm plus 100-150 feet **Width** 2650mm **Depth** 900mm.

Sizes can be customised to suit individual requirements

No internal loss of space

Security door frames