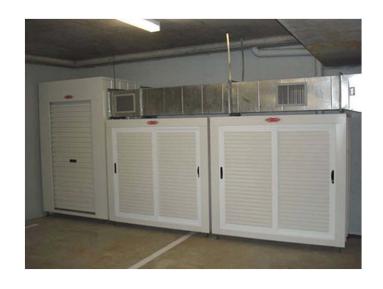

## **OVER BONNET CAR PARK**

Wall mounted or freestanding
Shelving optional
Key lockable door
Made to required sizes

## **MULTIPLE LOCKERS**

Uniform design.
Neat and tidy appearance.

Raised for cleaning purposes.