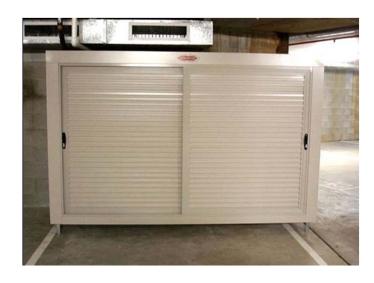

### **SLIDING DOOR CAR PARK**

Standard size – **Height** 2000mm plus 100-150 feet **Width** 2650mm **Depth** 900mm.

Sizes can be customised to suit individual requirements

No internal loss of space

Security door frames

Key lockable door