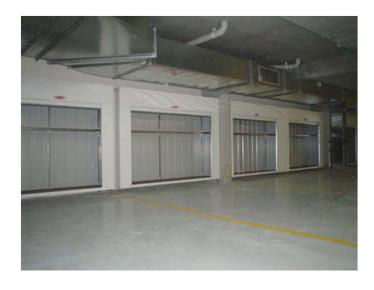

### **ROLLER DOOR CAR PARK**

Standard size – **Height** 2200mm plus 100-150 feet **Width** 2650mm **Depth** 900mm.

Sizes can be customised to suit individual requirements

Easy open access

Key lockable roller door

## **MULTIPLE LOCKERS**

Uniform design.
Neat and tidy appearance.

Raised for cleaning purposes.