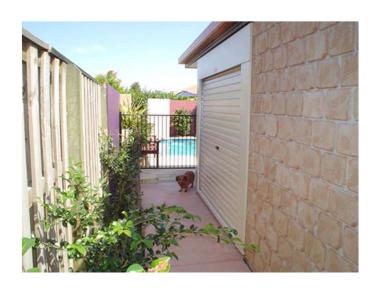

#### Outdoor Garden Units - Under Eaves or Carports - Narrow Spaces:

Storage of Garden Tools, Motor Mowers, Wheelbarrows, Swimming Pool Gear, Bikes, Golf Clubs, Camping Gear Storage - whatever you want.

# OUTDOOR - \*Also available in flat pack

Standard size – Height 2200mm plus 100-150 feet Width 2650mm Depth 900mm
Sizes can be adjusted to suit individual requirements

Easy open access

Key lockable roller door

One piece colorbond waterproof roof panel