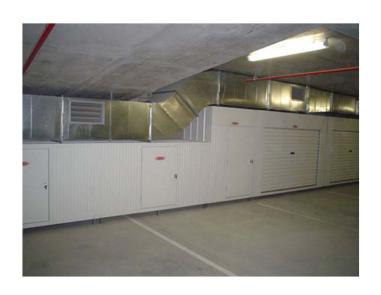

### **ROLLER DOOR CAR PARK**

Standard size – **Height** 2200mm plus 100-150 feet **Width** 2650mm **Depth** 900mm.

Sizes can be customised to suit individual requirements

Easy open access

Key lockable roller door

## **MULTIPLE LOCKERS**

Uniform design.
Neat and tidy appearance.

Raised for cleaning purposes.