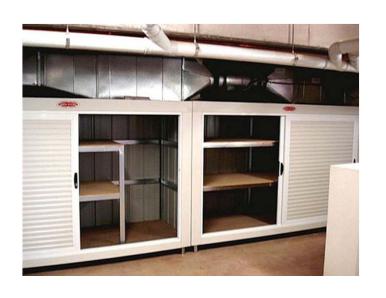

## **MULTIPLE LOCKERS**

Uniform design.
Neat and tidy appearance.

Raised for cleaning purposes.

#### Roller Door - Sliding Door - Outdoor Lockers: Available All Sizes

- Freestanding or Fixed
- Full Waterproof/Termite Proof Flooring
- Additional Shelves/Any Configuration
- Raised Above Ground for Cleaning
- 2 Shelves Standard
- Storage for Stand Up Items