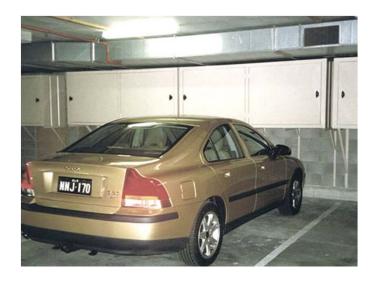

### **SLIDING DOOR CAR PARK**

Standard size – **Height** 2000mm plus 100-150 feet **Width** 2650mm **Depth** 900mm.

Sizes can be customised to suit individual requirements

No internal loss of space

Security door frames