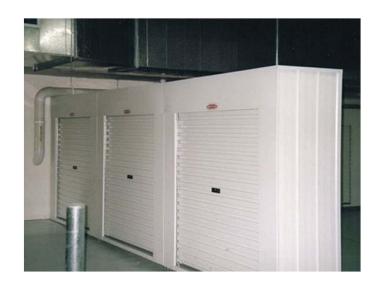

# OUTDOOR - \*Also available in flat pack

Standard size – Height 2200mm plus 100-150 feet Width 2650mm Depth 900mm
Sizes can be adjusted to suit individual requirements

Easy open access

Key lockable roller door

One piece colorbond waterproof roof panel