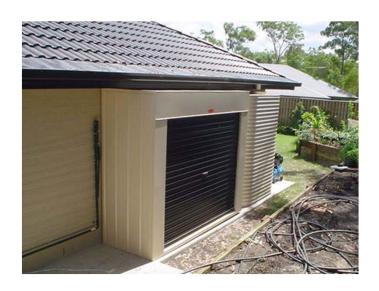

# OUTDOOR - \*Also available in flat pack

Standard size – Height 2200mm plus 100-150 feet Width 2650mm Depth 900mm
Sizes can be adjusted to suit individual requirements

Easy open access

Key lockable roller door

One piece colorbond waterproof roof panel